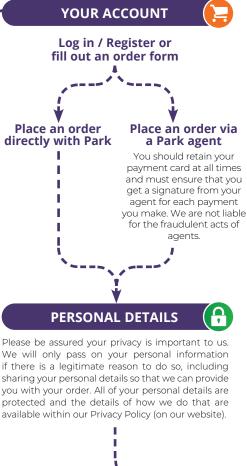

## 2021 ORDER

Please hand this order form together with your first payment to your Agent (if you have one), or post to the address above.

#### 1. PERSONAL DETAILS Park Christmas Savings Club, Valley Road, Birkenhead, CH417ED

Please let us have your phone number including area code, for delivery purposes.

| Tel | No. | (home) |
|-----|-----|--------|
|     |     |        |

## 2. YOUR ORDER

| Page No                                                                                                                         | Code           |    |    | Description |    | otal Price (£) |                                   |     |         |
|---------------------------------------------------------------------------------------------------------------------------------|----------------|----|----|-------------|----|----------------|-----------------------------------|-----|---------|
| EXI6M F                                                                                                                         | <sup>5</sup> 5 | 3) | NL | Y           | ЕX | AN             | €100 LOVE2SHOP VOUCHER/BOOKDETY E | КΑМ | €100.00 |
|                                                                                                                                 |                |    |    |             |    |                |                                   |     |         |
|                                                                                                                                 |                |    |    |             |    |                |                                   |     |         |
|                                                                                                                                 |                |    |    |             |    |                |                                   |     |         |
|                                                                                                                                 |                |    |    |             |    |                |                                   |     |         |
|                                                                                                                                 |                |    |    |             |    |                |                                   |     |         |
|                                                                                                                                 |                |    |    |             |    |                |                                   |     |         |
|                                                                                                                                 |                |    |    |             |    |                |                                   |     |         |
|                                                                                                                                 |                |    |    |             |    |                |                                   |     |         |
|                                                                                                                                 |                |    |    |             |    |                |                                   |     |         |
|                                                                                                                                 |                |    |    |             |    |                |                                   |     |         |
| 3. Order Value                                                                                                                  |                |    |    |             | •  | WE             | o. of<br>eeks /<br>onths = [      | JE  |         |
| You must obtain a Payment Card from your Agent and get a signature from your Agent (if you have one) for each payment you make. |                |    |    |             |    | NT OF          |                                   |     |         |

I have read the Terms & Conditions of Sale for Christmas 2021 and the Privacy Policy. I enclose my first payment and agree to make regular payments for the order above which will be paid in full by 1st of November 2021. I am over 18 years of age.

| Customer's<br>Signature: | Agent's<br>Signature: |  |
|--------------------------|-----------------------|--|
| Date:                    | <br>Date:             |  |