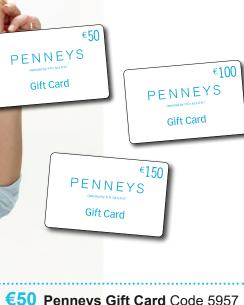

|      | ,       | Gift Card Code 5957 |
|------|---------|---------------------|
| €100 | Penneys | Gift Card Code 5958 |
|      |         | Gift Card Code 5959 |