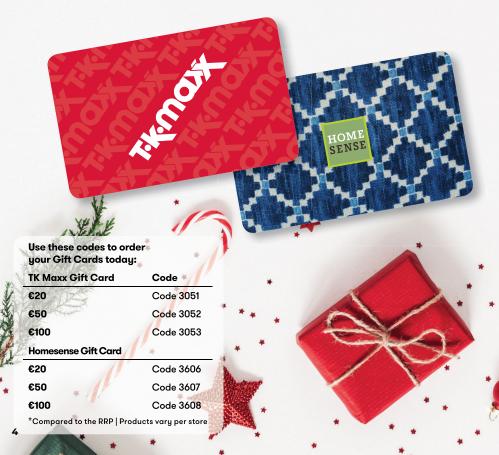

# SMALL GIFT CARDS BIG POSSIBILITIES

Give your friends and family the gift of ridiculous possibilities with a TK Maxx or Homesense Gift Card. They can be used in either brand and they never expire. NEVER. They'll love it because of all the fabulous things on offer. You'll love it because it's one less gift to think about.

So, with thousands of designer bargains and incredible homeware pieces all at up to 60% less\*, gifting this Christmas just got a ho-ho-whole lot easier.

PENNEYS Festive Fashion & Gorgeous Gifts

> Treat yourself to that gorgeous dress you've got your eye on or pick up a classic gift for someone special – all easily affordable with a Penneys Gift Card. Use your Penneys Gift Card to get the latest looks for the party season for less.